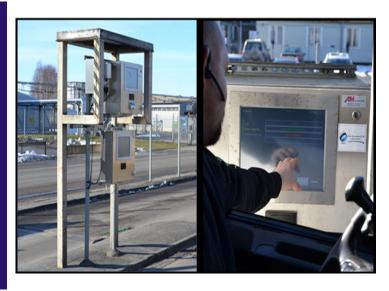

## Terminal 15.2

Terminals and mobile plattforms made for stabil and reliable use in outdoor demanding Nordic weather conditions. Designed with experience from outdoor and marine solutions.

- High brightness 10" wide viewing angel/wide temperature resistive touch screen
- Compact Embedded Box Pc
- RFID sensor
- Including VisEternity terminal client

## Terminal 15.2