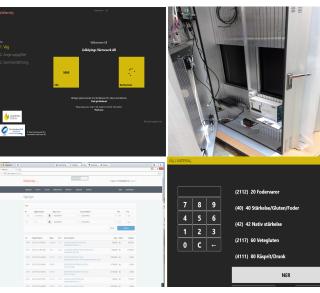

## Application

VisEternity Terminal Client Distributed REST-based client software for a great variety of platforms such as web-based, panel pc:s and mobile devices. Automated user based process for identification/scanning, process/logik-/information handling as well as reporting/transactions/invoice and governance. Completely web-based secured access on internet/intranet according to costumer demands.