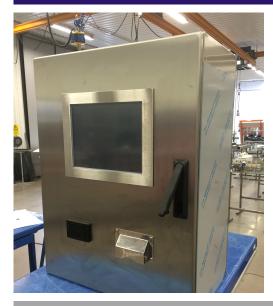

## Specification

Dimensions: H = 600 mm, B = 600 mm, D = 350 mm, 26 kg

**Power**: 230 VAC +- 10%, 50 Hz, 150 W

ID: RFID can be offered with costumer print

Display: 15" touch 1500 nits, 1024 x 768 resistive touch, operating temp -20 - 65C

Panel-pc: WINMATE Intel Atom Dual Core-core 1,86 GHz, 4GR RAM, 2 x SATA

Capsling: Kapslingsklass IP 65. Isolated with thermostat controlled heating.

**Connection**: Ethernet TCP/IP (standard), 4G Pocket WIFI (option)